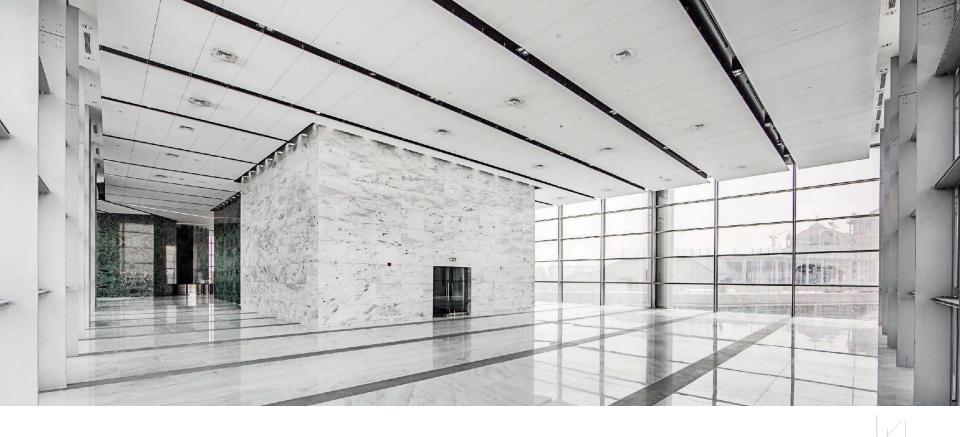

#### THE POINT

Level 43, 44, 45 of Office Tower

# The Point 43rd floor

Total Area: (approx.) 751,49 sq/m 8,089 sq/ft

# The Point 44th floor

Total Area: (approx.) 427,35 sq/m 4,600 sq/ft

#### 45<sup>th</sup> floor

Total Area: (approx.) 466,55 sq/m 5,022 sq/ft

Plus exterior terrace area - 1,000 sqft