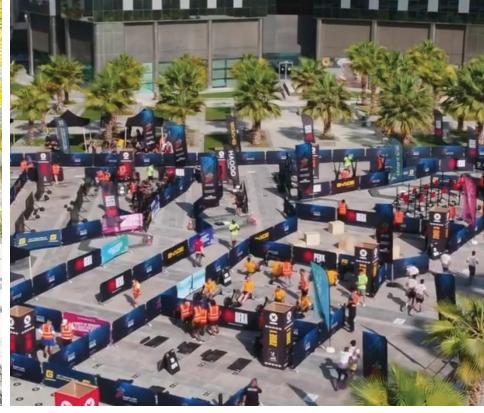

Downtown Dubai form an integral part of The Plaza - a contemporary urban outdoor space for a capacity of 1000 people.



#### The Point

Raw, urban, edgy. That is how this unique event space, on the 43rd-45th floor, is described. Perfect for gatherings of up to 350 people.



**Event space** 

#### THE CUBE

Exhibition and reception space on P3 level









Total Area: (approx.)

359.28 sq/m 3,867 sq/ft

Ceiling Height:

9.30 m

30 feet 6 inches



#### **Collective Visions V2 2018**





**Korean Sourcing Fair 2020** 





## The Art Workshop 2021







The Sustainbility Event 2023



#### THE PLAZA

Exterior concourse space between Office and Residential Towers









Total Area: (approx.) 2,000 sq/m 21,500 sq/ft





## **Star Trek Beyond 2015**





#### **DEKA strong 2021**







Gov Games 2021









#### **Gulf Business Awards 2021**





**UAE 50th National Day 2021** 



#### THE POINT

Level 43, 44, 45 of Office Tower











# The Point 43rd floor

Total Area: (approx.) 751,49 sq/m 8,089 sq/ft





# The Point 44th floor

Total Area: (approx.) 427,35 sq/m 4,600 sq/ft



#### 45<sup>th</sup> floor

Total Area: (approx.) 466,55 sq/m 5,022 sq/ft

Plus exterior terrace area - 1,000 sqft













#### **Kenzo Event 2018**















Chivas 2021







#### Roberto Cavalli Event 2022







New balance 2022







Loewe Event 2023







#### AP X Marvel Event 2023



#### For more information and rates contact:

Lobna Rashed Senior Marketing Executive

Lobna.rashed@centralparktowers.ae | 0524608508