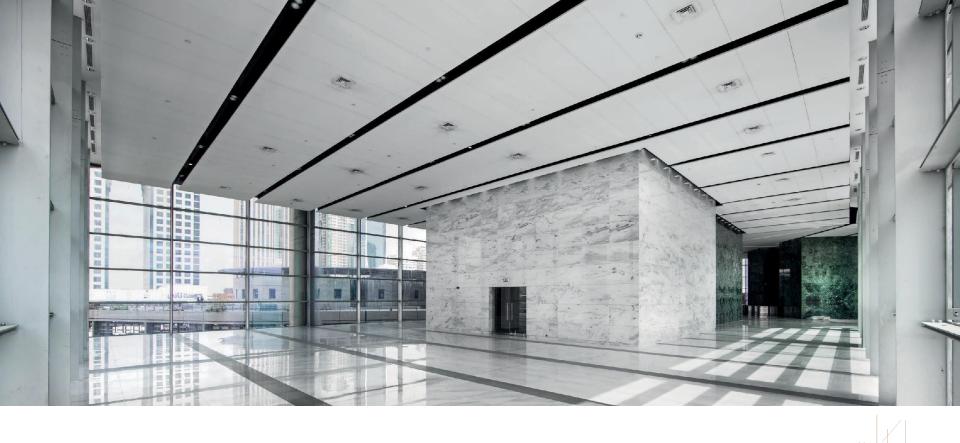

#### THE POINT

Level 43, 44, 45 of Office Tower

# The Point 43rd floor

Total Area: (approx.) 751,49 sq/m 8,089 sq/ft

# The Point 44th floor

Total Area: (approx.) 427,35 sq/m 4,600 sq/ft

#### 45<sup>th</sup> floor

Total Area: (approx.) 466,55 sq/m 5,022 sq/ft

Plus exterior terrace area - 1,000 sqft