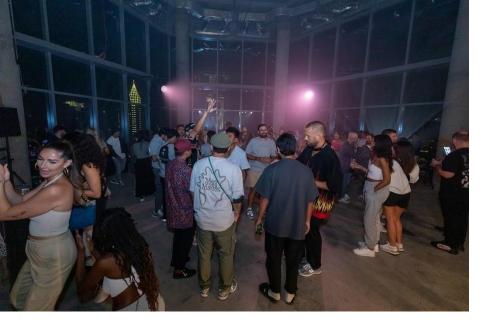

#### The Point

Raw, urban, edgy. That is how this unique event space, on the 43rd-45th floor, is described. Perfect for gatherings of up to 350 people.

**Event space** 

#### THE POINT

Level 43, 44, 45 of Office Tower