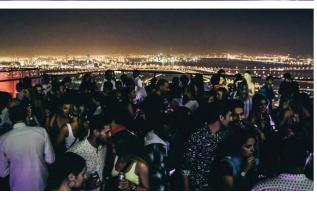

#### The Plaza

Panoramic views of the Dubai skyline, DIFC and Downtown Dubai form an integral part of The Plaza - a contemporary urban outdoor space for a capacity of 1000 people.