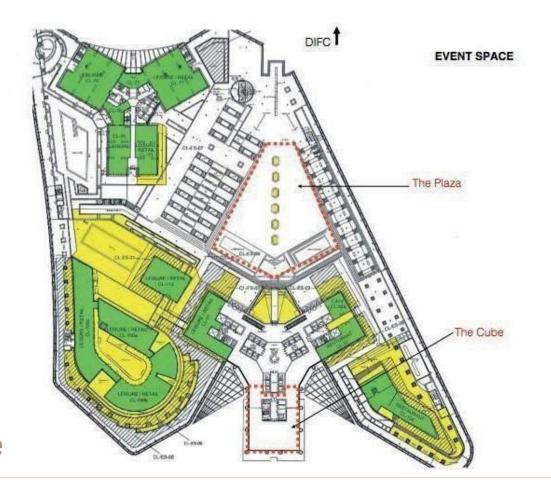

#### **EVENT SPACE PRESENTATION**

Located within the DIFC district, just minutes away from Burj Khalifa, Central Park Towers, DIFC is an impressive addition to the iconic skyline of Dubai.

This premium multi-use development offers an array of event spaces that are quite unique in character. Whether it's a meeting, reception, product launch, brand activation or even a film shoot, Central Park Towers, DIFC is a destination that ticks all the right boxes.

#### The Cube

Aimed at a discerning audience of 100 people, The Cube offers a sophisticated ambience that never fails to impress.

#### The Plaza

Panoramic views of the Dubai skyline, DIFC and Downtown Dubai form an integral part of The Plaza - a contemporary urban outdoor space for a capacity of 1000 people.

#### The Point

Raw, urban, edgy. That is how this unique event space, on the 43rd-45th floor, is described. Perfect for gatherings of up to 350 people.

**Event space** 

#### THE CUBE

Exhibition and reception space on P3 level

Total Area: (approx.)

359.28 sq/m 3,867 sq/ft

Ceiling Height:

9.30 m

30 feet 6 inches

#### THE PLAZA

Exterior concourse space between Office and Residential Towers

Total Area: (approx.) 2,000 sq/m 21,500 sq/ft

#### THE POINT

Level 43, 44, 45 of Office Tower