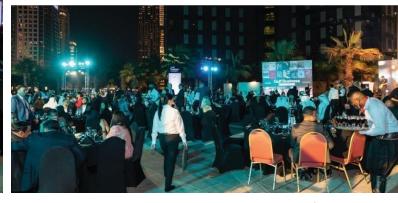

#### The Plaza

Panoramic views of the Dubai skyline, DIFC and Downtown Dubai form an integral part of The Plaza - a contemporary urban outdoor space for a capacity of 1000 people.

#### THE PLAZA

Exterior concourse space between Office and Residential Towers

Total Area: (approx.) 2,000 sq/m 21,500 sq/ft