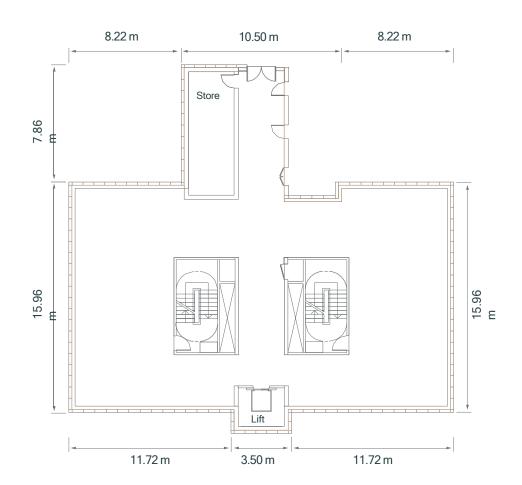

# The Point 44th floor

Total Area: (approx.) 427,35 sq/m 4,600 sq/ft

#### 45<sup>th</sup> floor

Total Area: (approx.) 466,55 sq/m 5,022 sq/ft

Plus exterior terrace area - 1,000 sqft