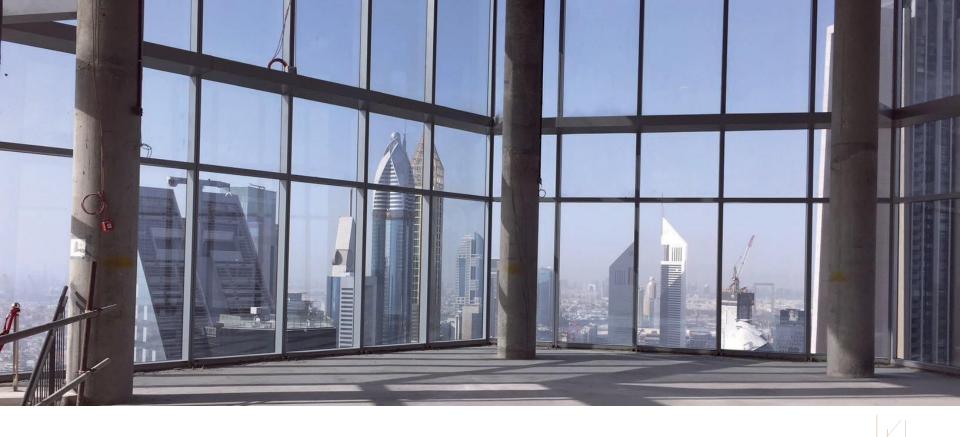

#### The Point

Raw, urban, edgy. That is how this unique event space, on the 43rd-45th floor, is described. Perfect for gatherings of up to 350 people.

**Event space** 

#### THE POINT

Level 43, 44, 45 of Office Tower