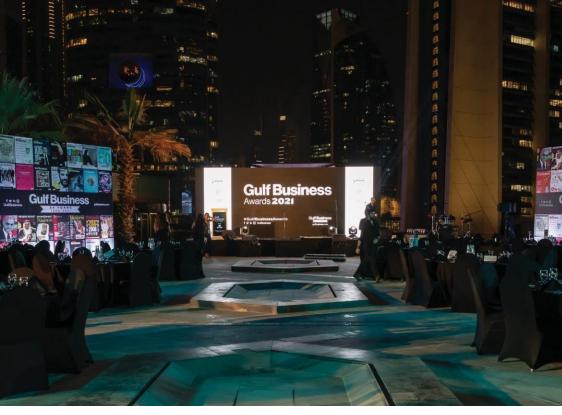

an integral part of The Plaza - a contemporary urban outdoor space for a capacity of 1000 people.



#### The Point

Raw, urban, edgy. That is how this unique event space, on the 43rd-45th floor, is described. Perfect for gatherings of up to 350 people.



**Event space** 

#### THE CUBE

Exhibition and reception space on P3 level









Total Area: (approx.)

359.28 sq/m 3,867 sq/ft

Ceiling Height:

9.30 m

30 feet 6 inches



#### **Collective Visions V2 2018**





**Korean Sourcing Fair 2020** 





## The Art Workshop 2021







The Sustainbility Event 2023



#### THE PLAZA

Exterior concourse space between Office and Residential Towers









Total Area: (approx.) 2,000 sq/m 21,500 sq/ft





## **Star Trek Beyond 2015**





#### **DEKA strong 2021**







Gov Games 2021









#### **Gulf Business Awards 2021**





**UAE 50th National Day 2021** 



#### THE POINT

Level 43, 44, 45 of Office Tower











# The Point 43rd floor

Total Area: (approx.) 751,49 sq/m 8,089 sq/ft





# The Point 44th floor

Total Area: (approx.) 427,35 sq/m 4,600 sq/ft



#### 45<sup>th</sup> floor

Total Area: (approx.) 466,55 sq/m 5,022 sq/ft

Plus exterior terrace area - 1,000 sqft













#### **Kenzo Event 2018**















Chivas 2021







#### Roberto Cavalli Event 2022







New balance 2022







Loewe Event 2023







#### AP X Marvel Event 2023



#### For more information and rates contact:

Lobna Rashed Senior Marketing Executive

Lobna.rashed@centralparktowers.ae | 0524608508