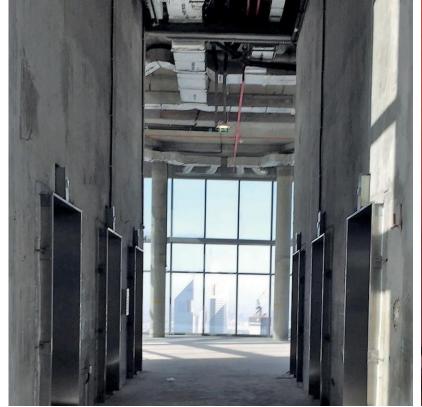

#### The Point

Raw, urban, edgy. That is how this unique event space, on the 43rd-45th floor, is described. Perfect for gatherings of up to 350 people.

**Event space** 

#### THE POINT

Level 43, 44, 45 of Office Tower