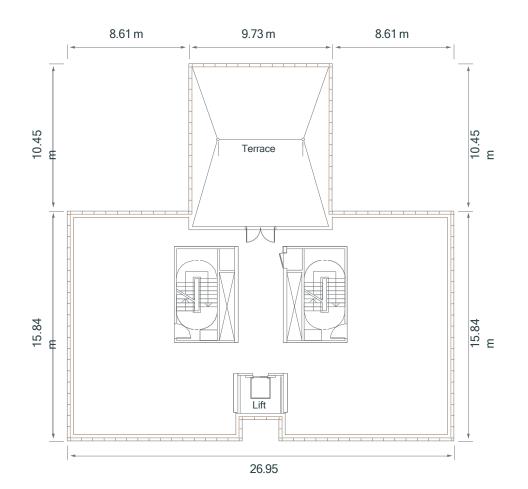

#### 45<sup>th</sup> floor

Total Area: (approx.) 466,55 sq/m 5,022 sq/ft

Plus exterior terrace area - 1,000 sqft