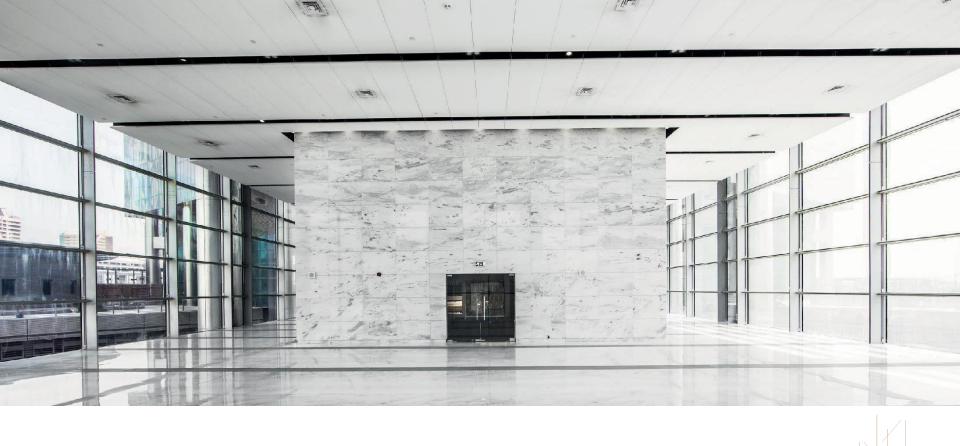

#### THE POINT

Level 43, 44, 45 of Office Tower

# The Point 43rd floor

Total Area: (approx.) 751,49 sq/m 8,089 sq/ft

# The Point 44th floor

Total Area: (approx.) 427,35 sq/m 4,600 sq/ft

#### 45<sup>th</sup> floor

Total Area: (approx.) 466,55 sq/m 5,022 sq/ft

Plus exterior terrace area - 1,000 sqft