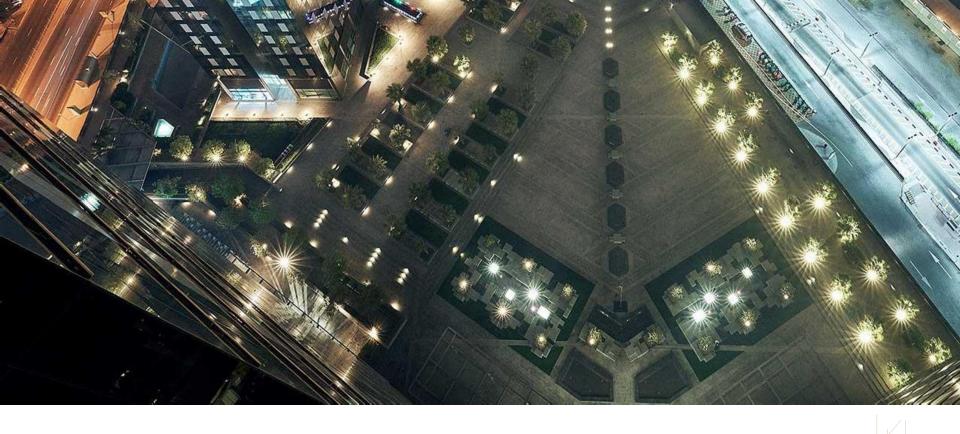

#### The Plaza

Panoramic views of the Dubai skyline, DIFC and Downtown Dubai form an integral part of The Plaza - a contemporary urban outdoor space for a capacity of 1000 people.

#### THE PLAZA

Exterior concourse space between Office and Residential Towers

Total Area: (approx.) 2,000 sq/m 21,500 sq/ft