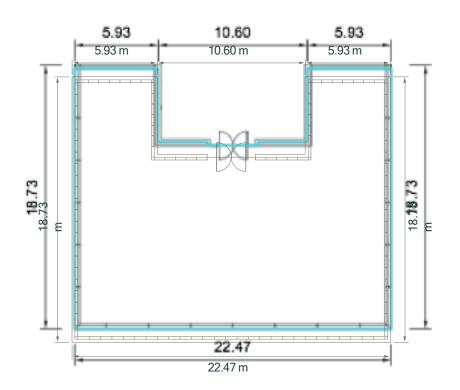

#### THE CUBE

Exhibition and reception space on P3 level

Total Area: (approx.)

359.28 sq/m 3,867 sq/ft

Ceiling Height:

9.30 m

30 feet 6 inches