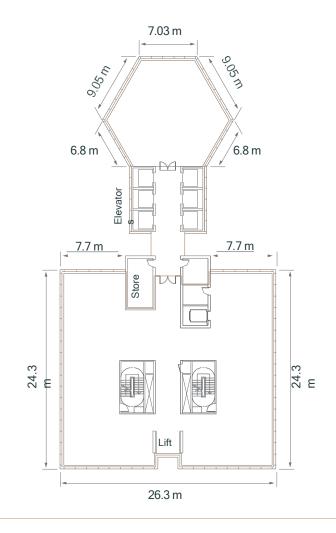

#### THE CUBE

Exhibition and reception space on P3 level

Total Area: (approx.)

359.28 sq/m 3,867 sq/ft

Ceiling Height:

9.30 m

30 feet 6 inches

#### THE PLAZA

Exterior concourse space between Office and Residential Towers

Total Area: (approx.) 2,000 sq/m 21,500 sq/ft

#### THE POINT

Level 43, 44, 45 of Office Tower

# The Point 43rd floor

Total Area: (approx.) 751,49 sq/m 8,089 sq/ft

# The Point 44th floor

Total Area: (approx.) 427,35 sq/m 4,600 sq/ft

#### 45<sup>th</sup> floor

Total Area: (approx.) 466,55 sq/m 5,022 sq/ft

Plus exterior terrace area - 1,000 sqft