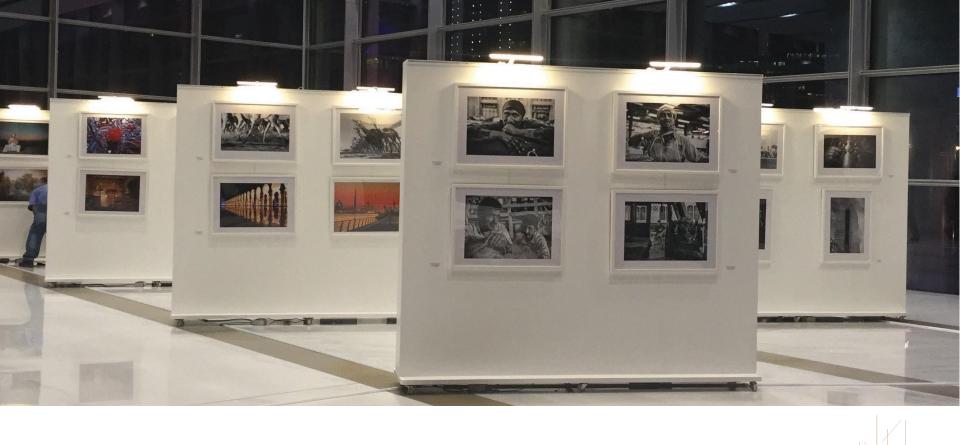

ting, reception, product launch, brand activation or even a film shoot, Central Park Towers, DIFC is a destination that ticks all the right boxes.



#### The Cube

Aimed at a discerning audience of 100 people, The Cube offers a sophisticated ambience that never fails to impress.



#### The Plaza

Panoramic views of the Dubai skyline, DIFC and Downtown Dubai form an integral part of The Plaza - a contemporary urban outdoor space for a capacity of 1000 people.



#### The Point

Raw, urban, edgy. That is how this unique event space, on the 43rd-45th floor, is described. Perfect for gatherings of up to 350 people.



**Event space** 

#### THE CUBE

Exhibition and reception space on P3 level









Total Area: (approx.)

359.28 sq/m 3,867 sq/ft

Ceiling Height:

9.30 m

30 feet 6 inches



#### **Collective Visions V2 2018**





**Korean Sourcing Fair 2020** 





## The Art Workshop 2021







The Sustainbility Event 2023



#### THE PLAZA

Exterior concourse space between Office and Residential Towers









Total Area: (approx.) 2,000 sq/m 21,500 sq/ft





## **Star Trek Beyond 2015**





#### **DEKA strong 2021**







Gov Games 2021









#### **Gulf Business Awards 2021**





**UAE 50th National Day 2021** 



#### THE POINT

Level 43, 44, 45 of Office Tower











# The Point 43rd floor

Total Area: (approx.) 751,49 sq/m 8,089 sq/ft





# The Point 44th floor

Total Area: (approx.) 427,35 sq/m 4,600 sq/ft



#### 45<sup>th</sup> floor

Total Area: (approx.) 466,55 sq/m 5,022 sq/ft

Plus exterior terrace area - 1,000 sqft













#### **Kenzo Eve