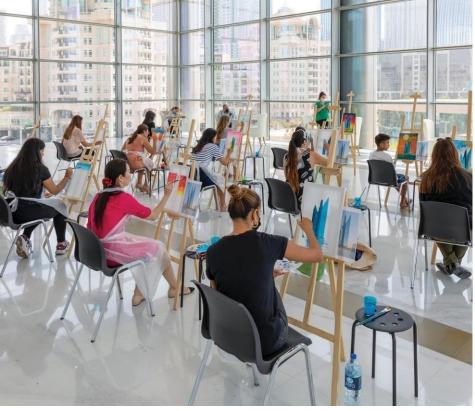

tral Park Towers, DIFC is a destination that ticks all the right boxes.



#### The Cube

Aimed at a discerning audience of 100 people, The Cube offers a sophisticated ambience that never fails to impress.



#### The Plaza

Panoramic views of the Dubai skyline, DIFC and Downtown Dubai form an integral part of The Plaza - a contemporary urban outdoor space for a capacity of 1000 people.



#### The Point

Raw, urban, edgy. That is how this unique event space, on the 43rd-45th floor, is described. Perfect for gatherings of up to 350 people.



**Event space** 

#### THE CUBE

Exhibition and reception space on P3 level









Total Area: (approx.)

359.28 sq/m 3,867 sq/ft

Ceiling Height:

9.30 m

30 feet 6 inches



#### **Collective Visions V2 2018**





**Korean Sourcing Fair 2020** 





## The Art Workshop 2021







The Sustainbility Event 2023



#### THE PLAZA

Exterior concourse space between Office and Residential Towers









Total Area: (approx.) 2,000 sq/m 21,500 sq/ft





## **Star Trek Beyond 2015**





#### **DEKA strong 2021**







Gov Games 2021









#### **Gulf Business Awards 2021**





**UAE 50th National Day 2021** 



#### THE POINT

Level 43, 44, 45 of Office Tower











# The Point 43rd floor

Total Area: (approx.) 751,49 sq/m 8,089 sq/ft





# The Point 44th floor

Total Area: (approx.) 427,35 sq/m 4,600 sq/ft



#### 45<sup>th</sup> floor

Total Area: (approx.) 466,55 sq/m 5,022 sq/ft

Plus exterior terrace area - 1,000 sqft













#### **Kenzo Event 2018**















Chivas 2021







#### Roberto Cavalli Event 2022