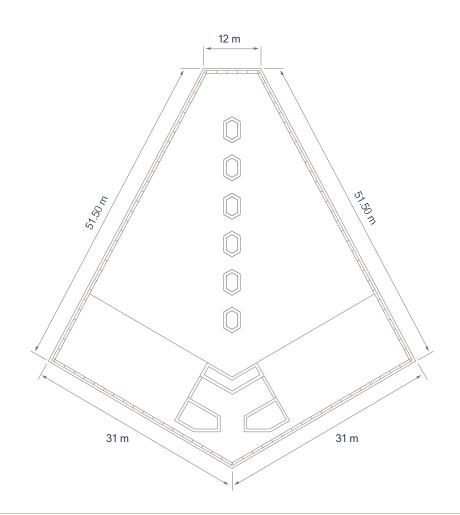

#### The Plaza

Panoramic views of the Dubai skyline, DIFC and Downtown Dubai form an integral part of The Plaza - a contemporary urban outdoor space for a capacity of 1000 people.

#### THE PLAZA

Exterior concourse space between Office and Residential Towers

Total Area: (approx.) 2,000 sq/m 21,500 sq/ft