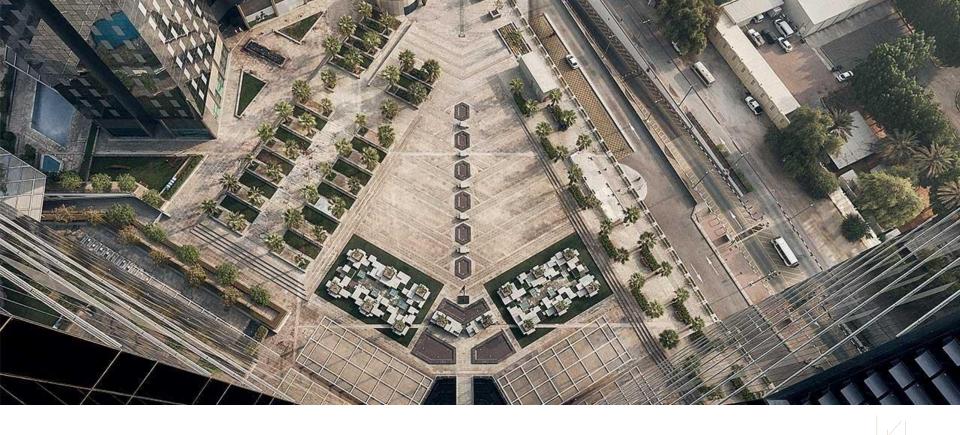

#### The Plaza

Panoramic views of the Dubai skyline, DIFC and Downtown Dubai form an integral part of The Plaza - a contemporary urban outdoor space for a capacity of 1000 people.

#### THE PLAZA

Exterior concourse space between Office and Residential Towers

Total Area: (approx.) 2,000 sq/m 21,500 sq/ft