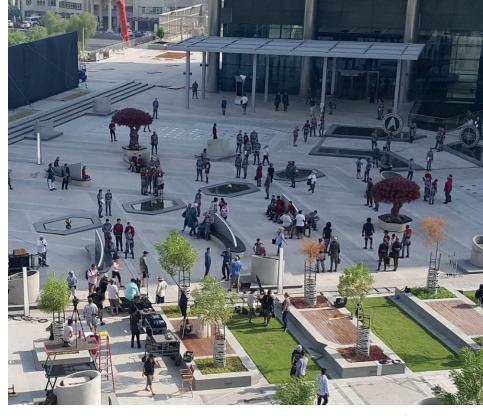

#### The Plaza

Panoramic views of the Dubai skyline, DIFC and Downtown Dubai form an integral part of The Plaza - a contemporary urban outdoor space for a capacity of 1000 people.

#### THE PLAZA

Exterior concourse space between Office and Residential Towers

Total Area: (approx.) 2,000 sq/m 21,500 sq/ft