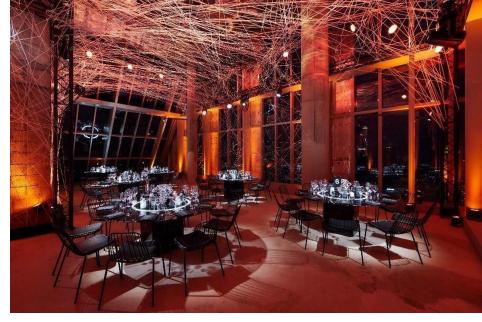

#### The Point

Raw, urban, edgy. That is how this unique event space, on the 43rd-45th floor, is described. Perfect for gatherings of up to 350 people.

**Event space** 

#### THE POINT

Level 43, 44, 45 of Office Tower