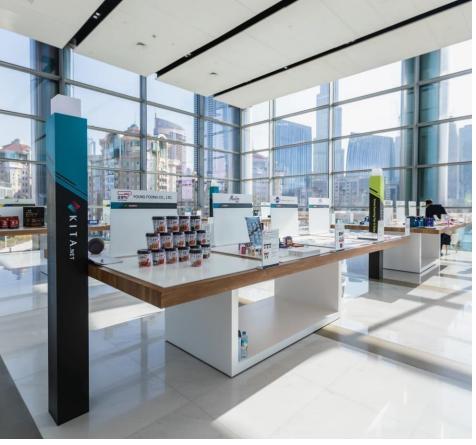

activation or even a film shoot, Central Park Towers, DIFC is a destination that ticks all the right boxes.



#### The Cube

Aimed at a discerning audience of 100 people, The Cube offers a sophisticated ambience that never fails to impress.



#### The Plaza

Panoramic views of the Dubai skyline, DIFC and Downtown Dubai form an integral part of The Plaza - a contemporary urban outdoor space for a capacity of 1000 people.



#### The Point

Raw, urban, edgy. That is how this unique event space, on the 43rd-45th floor, is described. Perfect for gatherings of up to 350 people.



**Event space** 

#### THE CUBE

Exhibition and reception space on P3 level









Total Area: (approx.)

359.28 sq/m 3,867 sq/ft

Ceiling Height:

9.30 m

30 feet 6 inches



#### **Collective Visions V2 2018**





**Korean Sourcing Fair 2020** 





## The Art Workshop 2021







The Sustainbility Event 2023



#### THE PLAZA

Exterior concourse space between Office and Residential Towers









Total Area: (approx.) 2,000 sq/m 21,500 sq/ft





## **Star Trek Beyond 2015**





#### **DEKA strong 2021**







Gov Games 2021









#### **Gulf Business Awards 2021**





**UAE 50th National Day 2021** 



#### THE POINT

Level 43, 44, 45 of Office Tower











# The Point 43rd floor

Total Area: (approx.) 751,49 sq/m 8,089 sq/ft





# The Point 44th floor

Total Area: (approx.) 427,35 sq/m 4,600 sq/ft



#### 45<sup>th</sup> floor

Total Area: (approx.) 466,55 sq/m 5,022 sq/ft

Plus exterior terrace area - 1,000 sqft













#### **Kenzo Event 2018**















Chivas 2021