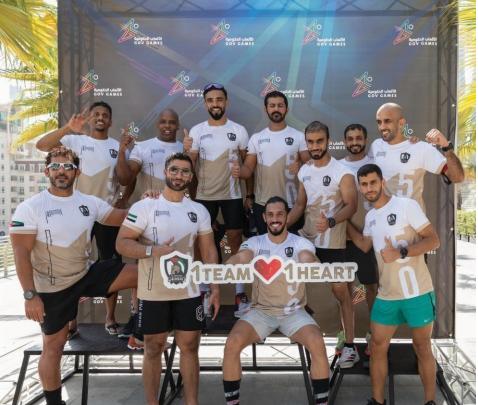

d Downtown Dubai form an integral part of The Plaza - a contemporary urban outdoor space for a capacity of 1000 people.



#### The Point

Raw, urban, edgy. That is how this unique event space, on the 43rd-45th floor, is described. Perfect for gatherings of up to 350 people.



**Event space** 

#### THE CUBE

Exhibition and reception space on P3 level









Total Area: (approx.)

359.28 sq/m 3,867 sq/ft

Ceiling Height:

9.30 m

30 feet 6 inches



#### **Collective Visions V2 2018**





**Korean Sourcing Fair 2020** 





## The Art Workshop 2021







The Sustainbility Event 2023



#### THE PLAZA

Exterior concourse space between Office and Residential Towers









Total Area: (approx.) 2,000 sq/m 21,500 sq/ft





## **Star Trek Beyond 2015**





#### **DEKA strong 2021**







Gov Games 2021









#### **Gulf Business Awards 2021**





**UAE 50th National Day 2021** 



#### THE POINT

Level 43, 44, 45 of Office Tower











# The Point 43rd floor

Total Area: (approx.) 751,49 sq/m 8,089 sq/ft





# The Point 44th floor

Total Area: (approx.) 427,35 sq/m 4,600 sq/ft



#### 45<sup>th</sup> floor

Total Area: (approx.) 466,55 sq/m 5,022 sq/ft

Plus exterior terrace area - 1,000 sqft













#### **Kenzo Event 2018**















Chivas 2021







#### Roberto Cavalli Event 2022







New balance 2022







Loewe Event 2023







#### AP X Marvel Event 2023



#### For more information and rates contact:

Lobna Rashed Senior Marketing Executive

Lobna.rashed@centralparktowers.ae | 0524608508