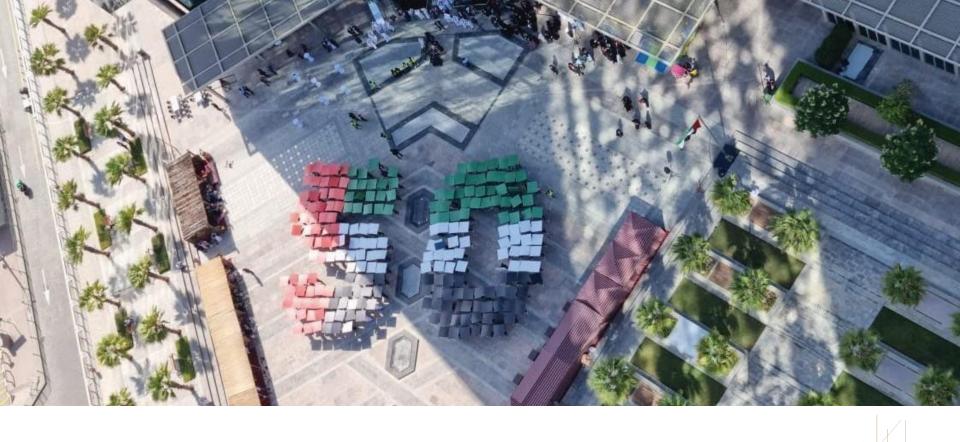

ry urban outdoor space for a capacity of 1000 people.



#### The Point

Raw, urban, edgy. That is how this unique event space, on the 43rd-45th floor, is described. Perfect for gatherings of up to 350 people.



**Event space** 

#### THE CUBE

Exhibition and reception space on P3 level









Total Area: (approx.)

359.28 sq/m 3,867 sq/ft

Ceiling Height:

9.30 m

30 feet 6 inches



#### **Collective Visions V2 2018**





**Korean Sourcing Fair 2020** 





## The Art Workshop 2021







The Sustainbility Event 2023



#### THE PLAZA

Exterior concourse space between Office and Residential Towers









Total Area: (approx.) 2,000 sq/m 21,500 sq/ft





## **Star Trek Beyond 2015**





#### **DEKA strong 2021**







Gov Games 2021









#### **Gulf Business Awards 2021**





**UAE 50th National Day 2021** 



#### THE POINT

Level 43, 44, 45 of Office Tower











# The Point 43rd floor

Total Area: (approx.) 751,49 sq/m 8,089 sq/ft





# The Point 44th floor

Total Area: (approx.) 427,35 sq/m 4,600 sq/ft



#### 45<sup>th</sup> floor

Total Area: (approx.) 466,55 sq/m 5,022 sq/ft

Plus exterior terrace area - 1,000 sqft













#### **Kenzo Event 2018**















Chivas 2021







#### Roberto Cavalli Event 2022







New balance 2022







Loewe Event 2023







#### AP X Marvel Event 2023



#### For more information and rates contact:

Lobna Rashed Senior Marketing Executive

Lobna.rashed@centralparktowers.ae | 0524608508