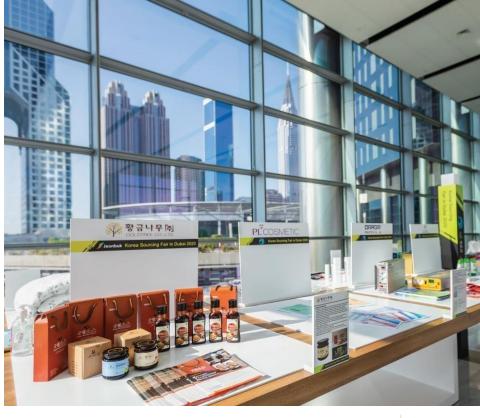

tivation or even a film shoot, Central Park Towers, DIFC is a destination that ticks all the right boxes.



#### The Cube

Aimed at a discerning audience of 100 people, The Cube offers a sophisticated ambience that never fails to impress.



#### The Plaza

Panoramic views of the Dubai skyline, DIFC and Downtown Dubai form an integral part of The Plaza - a contemporary urban outdoor space for a capacity of 1000 people.



#### The Point

Raw, urban, edgy. That is how this unique event space, on the 43rd-45th floor, is described. Perfect for gatherings of up to 350 people.



**Event space** 

#### THE CUBE

Exhibition and reception space on P3 level









Total Area: (approx.)

359.28 sq/m 3,867 sq/ft

Ceiling Height:

9.30 m

30 feet 6 inches



#### **Collective Visions V2 2018**





**Korean Sourcing Fair 2020** 





## The Art Workshop 2021







The Sustainbility Event 2023



#### THE PLAZA

Exterior concourse space between Office and Residential Towers









Total Area: (approx.) 2,000 sq/m 21,500 sq/ft





## **Star Trek Beyond 2015**





#### **DEKA strong 2021**







Gov Games 2021









#### **Gulf Business Awards 2021**





**UAE 50th National Day 2021** 



#### THE POINT

Level 43, 44, 45 of Office Tower











# The Point 43rd floor

Total Area: (approx.) 751,49 sq/m 8,089 sq/ft





# The Point 44th floor

Total Area: (approx.) 427,35 sq/m 4,600 sq/ft



#### 45<sup>th</sup> floor

Total Area: (approx.) 466,55 sq/m 5,022 sq/ft

Plus exterior terrace area - 1,000 sqft













#### **Kenzo Event 2018**















Chivas 2021