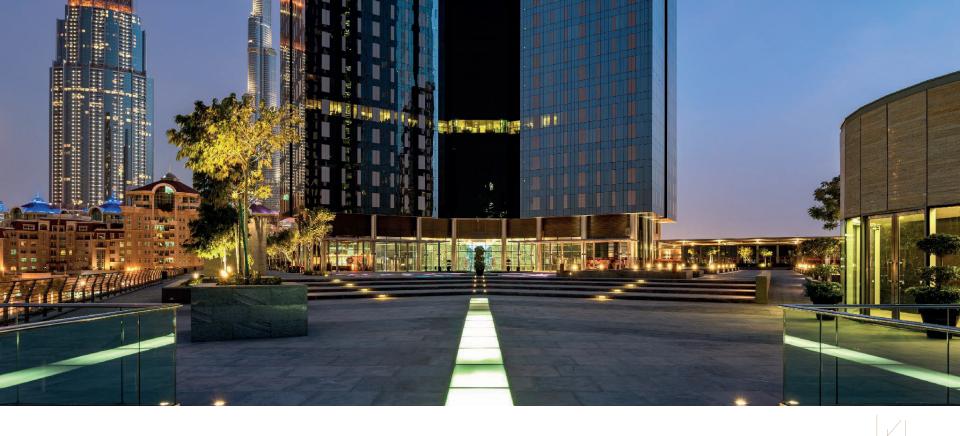

#### The Plaza

Panoramic views of the Dubai skyline, DIFC and Downtown Dubai form an integral part of The Plaza – a contemporary urban outdoor space for a capacity of 1000 people.

#### THE PLAZA

Exterior concourse space between Office and Residential Towers

Total Area: (approx.) 2,000 sq/m 21,500 sq/ft