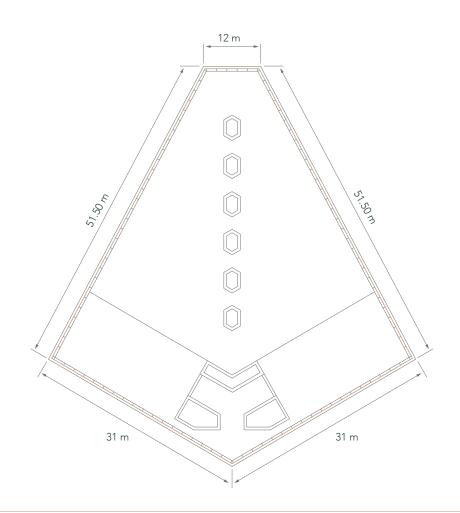

#### THE PLAZA

Exterior concourse space between Office and Residential Towers

Total Area: (approx.) 2,000 sq/m 21,500 sq/ft