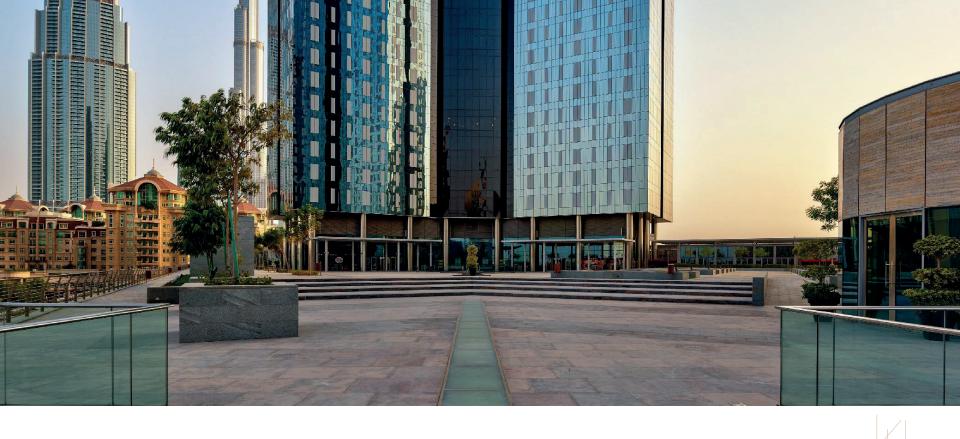

#### The Plaza

Panoramic views of the Dubai skyline, DIFC and Downtown Dubai form an integral part of The Plaza – a contemporary urban outdoor space for a capacity of 1000 people.

#### THE PLAZA

Exterior concourse space between Office and Residential Towers

Total Area: (approx.) 2,000 sq/m 21,500 sq/ft