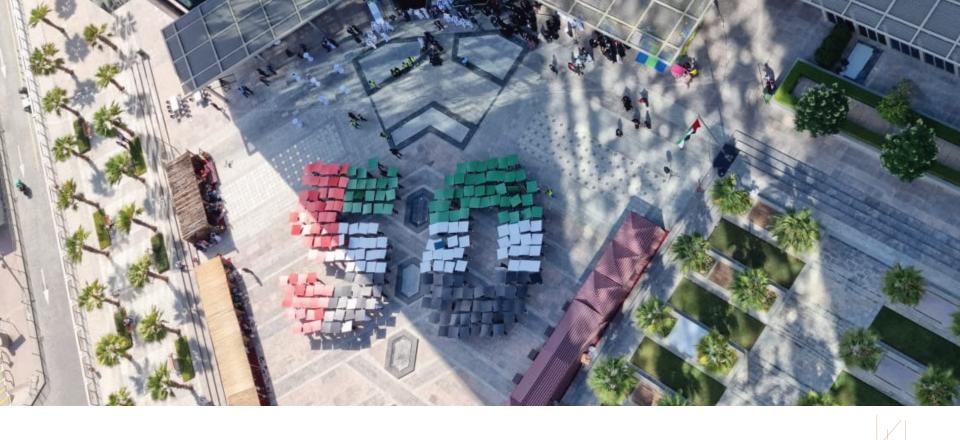

a destination that ticks all the right boxes.



#### The Cube

Aimed at a discerning audience of 100 people, The Cube offers a sophisticated ambience that never fails to impress.



#### The Plaza

Panoramic views of the Dubai skyline, DIFC and Downtown Dubai form an integral part of The Plaza – a contemporary urban outdoor space for a capacity of 1000 people.



#### The Point

Raw, urban, edgy. That is how this unique event space, on the 43rd-45th floor, is described. Perfect for gatherings of up to 350 people.



**Event space** 

#### THE PLAZA

Exterior concourse space between Office and Residential Towers











Total Area: (approx.) 2,000 sq/m 21,500 sq/ft





# Star Trek Beyond 2015





**DEKA strong 2021** 







Gov Games 2021









## **Gulf Business Awards 2021**





**UAE 50th National Day 2021** 



#### For more information and rates contact:

Lobna Rashed
Senior Marketing Executive
Lobna.rashed@centralparktowers.ae | 0524608508