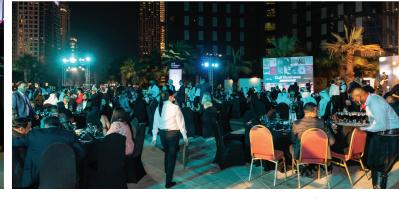

#### The Plaza

Panoramic views of the Dubai skyline, DIFC and Downtown Dubai form an integral part of The Plaza – a contemporary urban outdoor space for a capacity of 1000 people.

#### THE PLAZA

Exterior concourse space between Office and Residential Towers

Total Area: (approx.) 2,000 sq/m 21,500 sq/ft