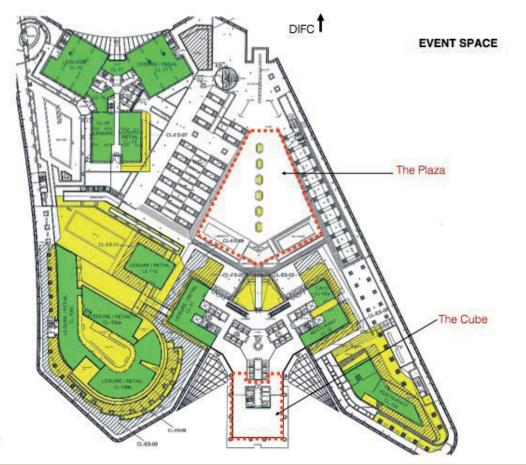

#### The Plaza

Panoramic views of the Dubai skyline, DIFC and Downtown Dubai form an integral part of The Plaza – a contemporary urban outdoor space for a capacity of 1000 people.

#### THE PLAZA

Exterior concourse space between Office and Residential Towers

Total Area: (approx.) 2,000 sq/m 21,500 sq/ft