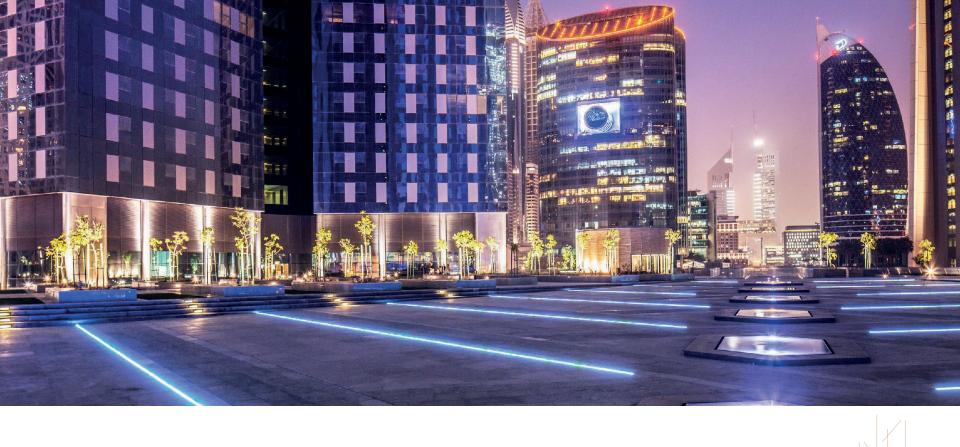

#### The Plaza

Panoramic views of the Dubai skyline, DIFC and Downtown Dubai form an integral part of The Plaza – a contemporary urban outdoor space for a capacity of 1000 people.

#### THE PLAZA

Exterior concourse space between Office and Residential Towers

Total Area: (approx.) 2,000 sq/m 21,500 sq/ft