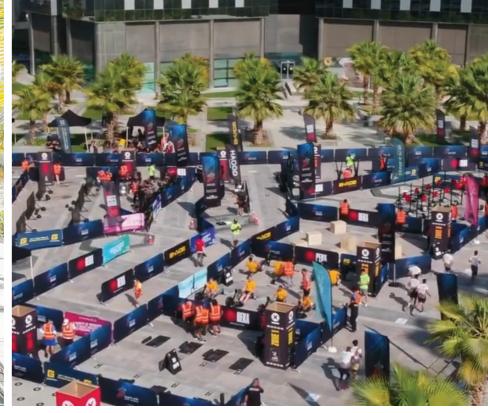

activation or even a film shoot, Central Park Towers, DIFC is a destination that ticks all the right boxes.



#### The Cube

Aimed at a discerning audience of 100 people, The Cube offers a sophisticated ambience that never fails to impress.



#### The Plaza

Panoramic views of the Dubai skyline, DIFC and Downtown Dubai form an integral part of The Plaza – a contemporary urban outdoor space for a capacity of 1000 people.



#### The Point

Raw, urban, edgy. That is how this unique event space, on the 43rd-45th floor, is described. Perfect for gatherings of up to 350 people.



**Event space** 

#### THE PLAZA

Exterior concourse space between Office and Residential Towers











Total Area: (approx.) 2,000 sq/m 21,500 sq/ft





# Star Trek Beyond 2015





**DEKA strong 2021** 







Gov Games 2021









## **Gulf Business Awards 2021**





**UAE 50th National Day 2021** 



#### For more information and rates contact:

Lobna Rashed
Senior Marketing Executive
Lobna.rashed@centralparktowers.ae | 0524608508