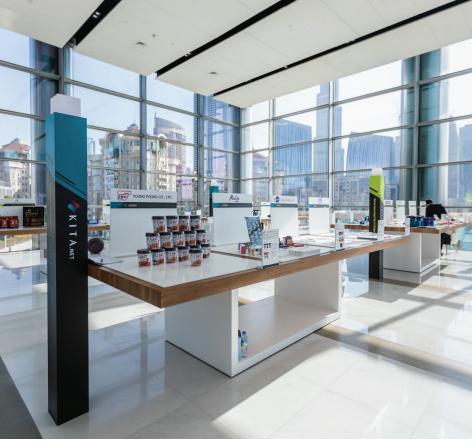

right boxes.



#### The Cube

Aimed at a discerning audience of 100 people, The Cube offers a sophisticated ambience that never fails to impress.



#### The Plaza

Panoramic views of the Dubai skyline, DIFC and Downtown Dubai form an integral part of The Plaza – a contemporary urban outdoor space for a capacity of 1000 people.



#### The Point

Raw, urban, edgy. That is how this unique event space, on the 43rd-45th floor, is described. Perfect for gatherings of up to 350 people.



**Event space** 

### THE CUBE

Exhibition and reception space on P3 level





# The Cube



# The Cube



## The Cube

# 5.93 m 10.60 m 5.93 m 18.73 m 18.73 r 22.47 m

### The Cube

**Total Area:** (approx.) 359.28 sq/m 3,867 sq/ft

Ceiling Height: 9.30 m 30 feet 6 inches



### Collective Visions V2 2018





**Korean Sourcing Fair 2020** 





# The Art Workshop 2021



#### For more information and rates contact:

Lobna Rashed
Senior Marketing Executive
Lobna.rashed@centralparktowers.ae | 0524608508