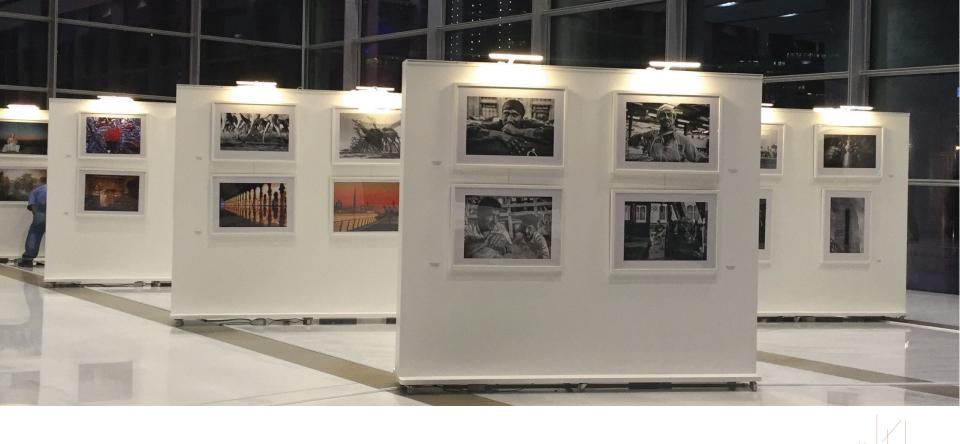

a destination that ticks all the right boxes.



#### The Cube

Aimed at a discerning audience of 100 people, The Cube offers a sophisticated ambience that never fails to impress.



#### The Plaza

Panoramic views of the Dubai skyline, DIFC and Downtown Dubai form an integral part of The Plaza – a contemporary urban outdoor space for a capacity of 1000 people.



#### The Point

Raw, urban, edgy. That is how this unique event space, on the 43rd-45th floor, is described. Perfect for gatherings of up to 350 people.



**Event space** 

### THE CUBE

Exhibition and reception space on P3 level





# The Cube



# The Cube



## The Cube

# 5.93 m 10.60 m 5.93 m 18.73 m 18.73 r 22.47 m

### The Cube

**Total Area:** (approx.) 359.28 sq/m 3,867 sq/ft

Ceiling Height: 9.30 m 30 feet 6 inches



### Collective Visions V2 2018





**Korean Sourcing Fair 2020** 





# The Art Workshop 2021



#### For more information and rates contact:

Lobna Rashed
Senior Marketing Executive
Lobna.rashed@centralparktowers.ae | 0524608508