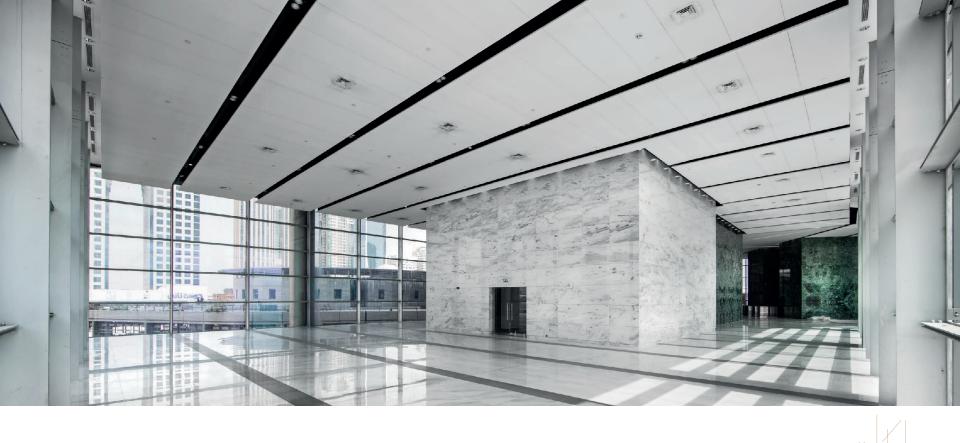

### THE CUBE

Exhibition and reception space on P3 level

## The Cube

### The Cube

**Total Area:** (approx.) 359.28 sq/m 3,867 sq/ft

Ceiling Height: 9.30 m 30 feet 6 inches