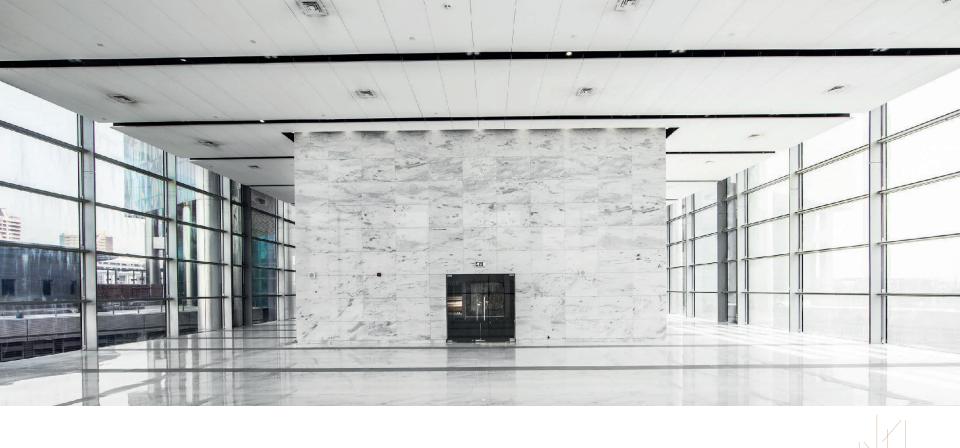

### THE CUBE

Exhibition and reception space on P3 level

# The Cube

### The Cube

**Total Area:** (approx.) 359.28 sq/m 3,867 sq/ft

Ceiling Height: 9.30 m 30 feet 6 inches