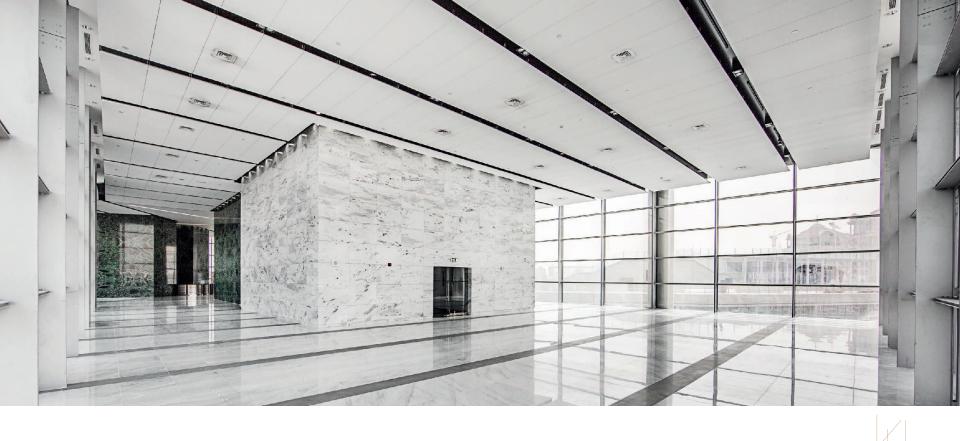

### THE CUBE

Exhibition and reception space on P3 level

# The Cube

### The Cube

**Total Area:** (approx.) 359.28 sq/m 3,867 sq/ft

Ceiling Height: 9.30 m 30 feet 6 inches