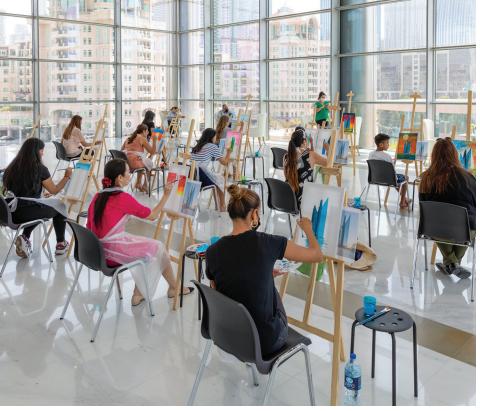

at a discerning audience of 100 people, The Cube offers a sophisticated ambience that never fails to impress.



#### The Plaza

Panoramic views of the Dubai skyline, DIFC and Downtown Dubai form an integral part of The Plaza – a contemporary urban outdoor space for a capacity of 1000 people.



#### The Point

Raw, urban, edgy. That is how this unique event space, on the 43rd-45th floor, is described. Perfect for gatherings of up to 350 people.



**Event space** 

### THE CUBE

Exhibition and reception space on P3 level





# The Cube



# The Cube



## The Cube

# 5.93 m 10.60 m 5.93 m 18.73 m 18.73 r 22.47 m

### The Cube

**Total Area:** (approx.) 359.28 sq/m 3,867 sq/ft

Ceiling Height: 9.30 m 30 feet 6 inches



### Collective Visions V2 2018





**Korean Sourcing Fair 2020** 





# The Art Workshop 2021



#### For more information and rates contact:

Lobna Rashed
Senior Marketing Executive
Lobna.rashed@centralparktowers.ae | 0524608508