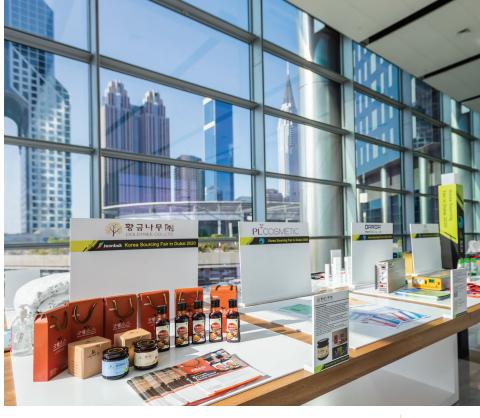

ght boxes.



#### The Cube

Aimed at a discerning audience of 100 people, The Cube offers a sophisticated ambience that never fails to impress.



#### The Plaza

Panoramic views of the Dubai skyline, DIFC and Downtown Dubai form an integral part of The Plaza – a contemporary urban outdoor space for a capacity of 1000 people.



#### The Point

Raw, urban, edgy. That is how this unique event space, on the 43rd-45th floor, is described. Perfect for gatherings of up to 350 people.



**Event space** 

### THE CUBE

Exhibition and reception space on P3 level





# The Cube



# The Cube



## The Cube

# 5.93 m 10.60 m 5.93 m 18.73 m 18.73 r 22.47 m

### The Cube

**Total Area:** (approx.) 359.28 sq/m 3,867 sq/ft

Ceiling Height: 9.30 m 30 feet 6 inches



### Collective Visions V2 2018





**Korean Sourcing Fair 2020** 





# The Art Workshop 2021



#### For more information and rates contact:

Lobna Rashed
Senior Marketing Executive
Lobna.rashed@centralparktowers.ae | 0524608508