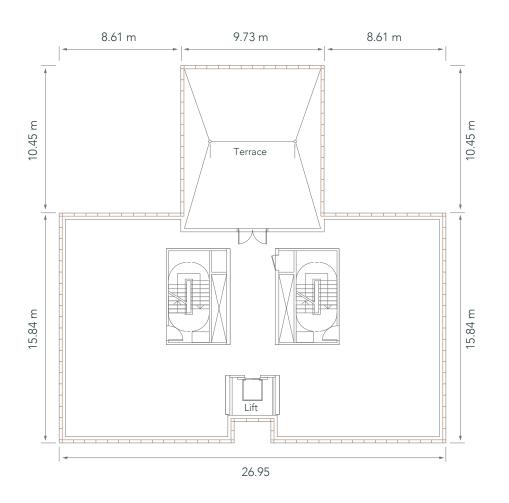

### The Point 45<sup>th</sup> floor

**Total Area:** (approx.) 466,55 sq/m 5,022 sq/ft

Plus exterior terrace area – 1,000 sqft