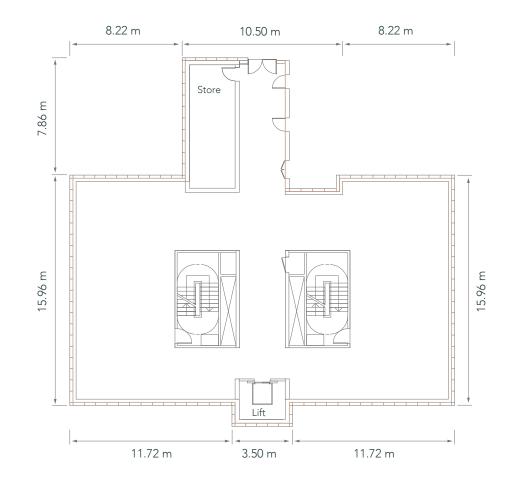

t spaces that are quite unique in character. Whether it's a meeting, reception, product launch, brand activation or even a film shoot, Central Park Towers, DIFC is a destination that ticks all the right boxes.



### The Cube

Aimed at a discerning audience of 100 people, The Cube offers a sophisticated ambience that never fails to impress.



#### The Plaza

Panoramic views of the Dubai skyline, DIFC and Downtown Dubai form an integral part of The Plaza – a contemporary urban outdoor space for a capacity of 1000 people.



### The Point

Raw, urban, edgy. That is how this unique event space, on the 43rd-45th floor, is described. Perfect for gatherings of up to 350 people.



**THE POINT** Level 43, 44, 45 of Office Tower













**Total Area:** (approx.) 751,49 sq/m 8,089 sq/ft









**Total Area:** (approx.) 427,35 sq/m 4,600 sq/ft

### The Point 45<sup>th</sup> floor

**Total Area:** (approx.) 466,55 sq/m 5,022 sq/ft

Plus exterior terrace area – 1,000 sqft









# Kenzo Event 2018















## **Chivas 2021**



#### For more information and rates contact:

Lobna Rashed Senior Marketing Executive Lobna.rashed@centralparktowers.ae | 0524608508