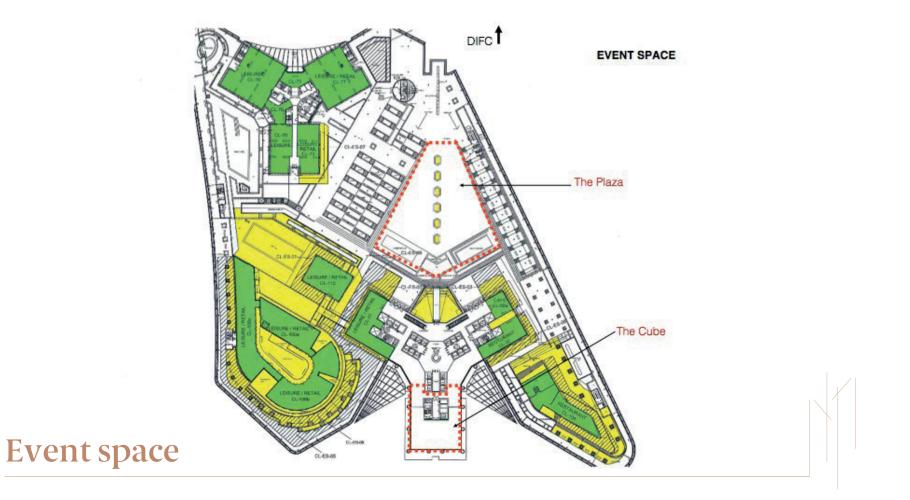

### The Cube

Aimed at a discerning audience of 100 people, The Cube offers a sophisticated ambience that never fails to impress.

#### The Plaza

Panoramic views of the Dubai skyline, DIFC and Downtown Dubai form an integral part of The Plaza – a contemporary urban outdoor space for a capacity of 1000 people.