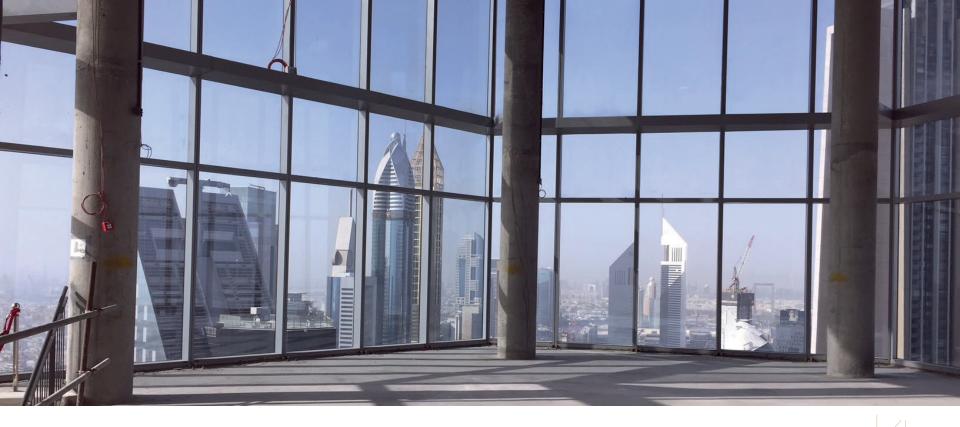

#### The Plaza

Panoramic views of the Dubai skyline, DIFC and Downtown Dubai form an integral part of The Plaza – a contemporary urban outdoor space for a capacity of 1000 people.