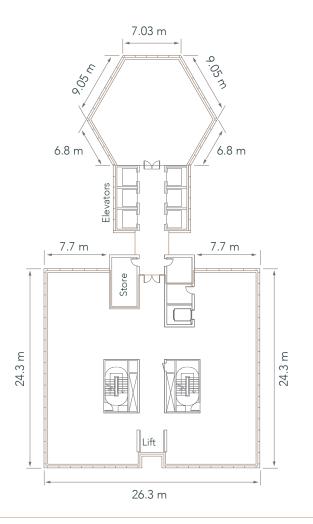

### The Point

Raw, urban, edgy. That is how this unique event space, on the 43rd-45th floor, is described. Perfect for gatherings of up to 350 people.

**THE POINT** Level 43, 44, 45 of Office Tower

**Total Area:** (approx.) 751,49 sq/m 8,089 sq/ft