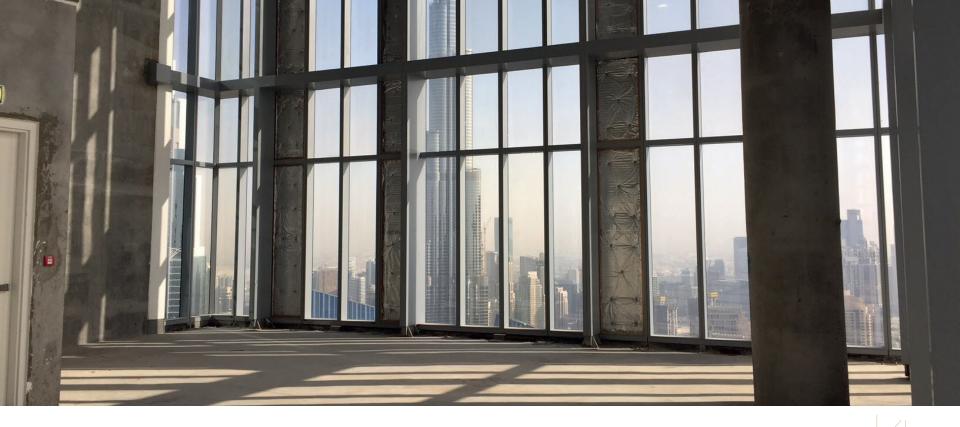

### The Point

Raw, urban, edgy. That is how this unique event space, on the 43rd-45th floor, is described. Perfect for gatherings of up to 350 people.

**THE POINT** Level 43, 44, 45 of Office Tower

**Total Area:** (approx.) 751,49 sq/m 8,089 sq/ft