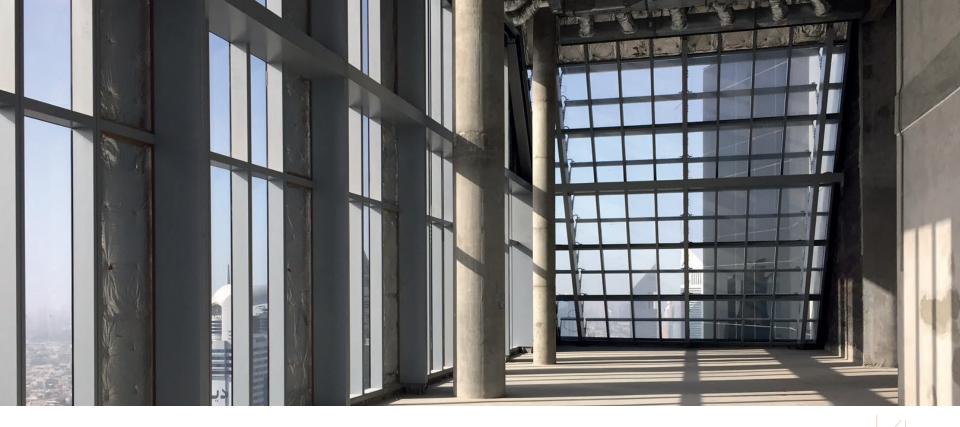

### The Point

Raw, urban, edgy. That is how this unique event space, on the 43rd-45th floor, is described. Perfect for gatherings of up to 350 people.

**THE POINT** Level 43, 44, 45 of Office Tower

**Total Area:** (approx.) 751,49 sq/m 8,089 sq/ft