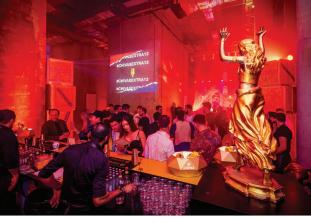

## The Cube

Aimed at a discerning audience of 100 people, The Cube offers a sophisticated ambience that never fails to impress.



#### The Plaza

Panoramic views of the Dubai skyline, DIFC and Downtown Dubai form an integral part of The Plaza – a contemporary urban outdoor space for a capacity of 1000 people.



### The Point

Raw, urban, edgy. That is how this unique event space, on the 43rd-45th floor, is described. Perfect for gatherings of up to 350 people.



**THE POINT** Level 43, 44, 45 of Office Tower













**Total Area:** (approx.) 751,49 sq/m 8,089 sq/ft









**Total Area:** (approx.) 427,35 sq/m 4,600 sq/ft

### The Point 45<sup>th</sup> floor

**Total Area:** (approx.) 466,55 sq/m 5,022 sq/ft

Plus exterior terrace area – 1,000 sqft









# Kenzo Event 2018















## **Chivas 2021**



#### For more information and rates contact:

Lobna Rashed Senior Marketing Executive Lobna.rashed@centralparktowers.ae | 0524608508