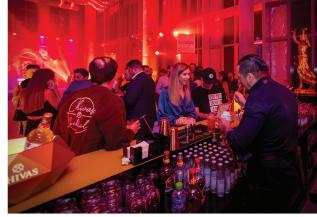

The Cube

Aimed at a discerning audience of 100 people, The Cube offers a sophisticated ambience that never fails to impress.



#### The Plaza

Panoramic views of the Dubai skyline, DIFC and Downtown Dubai form an integral part of The Plaza – a contemporary urban outdoor space for a capacity of 1000 people.



### The Point

Raw, urban, edgy. That is how this unique event space, on the 43rd-45th floor, is described. Perfect for gatherings of up to 350 people.



**THE POINT** Level 43, 44, 45 of Office Tower













**Total Area:** (approx.) 751,49 sq/m 8,089 sq/ft









**Total Area:** (approx.) 427,35 sq/m 4,600 sq/ft

### The Point 45<sup>th</sup> floor

**Total Area:** (approx.) 466,55 sq/m 5,022 sq/ft

Plus exterior terrace area – 1,000 sqft









# Kenzo Event 2018















## **Chivas 2021**



#### For more information and rates contact:

Lobna Rashed Senior Marketing Executive Lobna.rashed@centralparktowers.ae | 0524608508