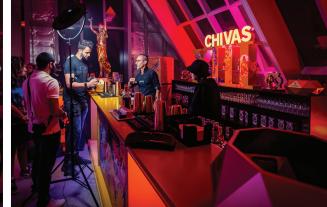

he Cube

Aimed at a discerning audience of 100 people, The Cube offers a sophisticated ambience that never fails to impress.



#### The Plaza

Panoramic views of the Dubai skyline, DIFC and Downtown Dubai form an integral part of The Plaza – a contemporary urban outdoor space for a capacity of 1000 people.



### The Point

Raw, urban, edgy. That is how this unique event space, on the 43rd-45th floor, is described. Perfect for gatherings of up to 350 people.



**THE POINT** Level 43, 44, 45 of Office Tower













**Total Area:** (approx.) 751,49 sq/m 8,089 sq/ft









**Total Area:** (approx.) 427,35 sq/m 4,600 sq/ft

### The Point 45<sup>th</sup> floor

**Total Area:** (approx.) 466,55 sq/m 5,022 sq/ft

Plus exterior terrace area – 1,000 sqft









# Kenzo Event 2018















## **Chivas 2021**



#### For more information and rates contact:

Lobna Rashed Senior Marketing Executive Lobna.rashed@centralparktowers.ae | 0524608508