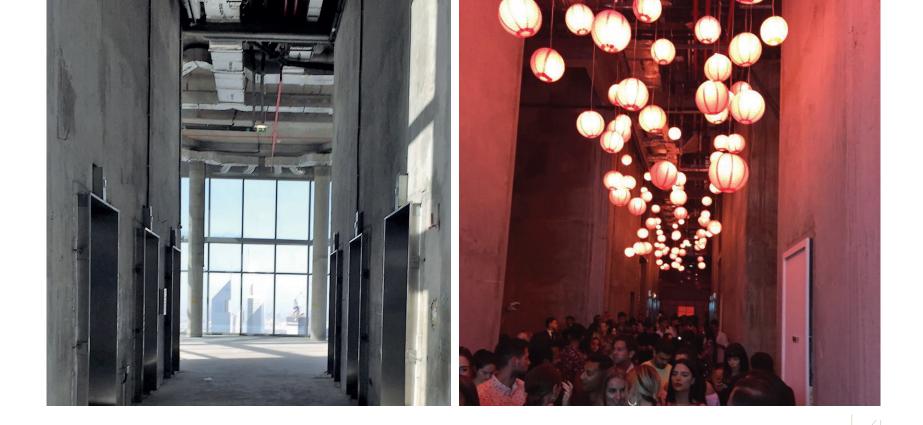

This premium multi-use development offers an array of event spaces that are quite unique in character. Whether it's a meeting, reception, product launch, brand activation or even a film shoot, Central Park Towers, DIFC is a destination that ticks all the right boxes.



### The Cube

Aimed at a discerning audience of 100 people, The Cube offers a sophisticated ambience that never fails to impress.



#### The Plaza

Panoramic views of the Dubai skyline, DIFC and Downtown Dubai form an integral part of The Plaza – a contemporary urban outdoor space for a capacity of 1000 people.



### The Point

Raw, urban, edgy. That is how this unique event space, on the 43rd-45th floor, is described. Perfect for gatherings of up to 350 people.



**THE POINT** Level 43, 44, 45 of Office Tower













**Total Area:** (approx.) 751,49 sq/m 8,089 sq/ft









**Total Area:** (approx.) 427,35 sq/m 4,600 sq/ft

### The Point 45<sup>th</sup> floor

**Total Area:** (approx.) 466,55 sq/m 5,022 sq/ft

Plus exterior terrace area – 1,000 sqft









# Kenzo Event 2018















## **Chivas 2021**



#### For more information and rates contact:

Lobna Rashed Senior Marketing Executive Lobna.rashed@centralparktowers.ae | 0524608508