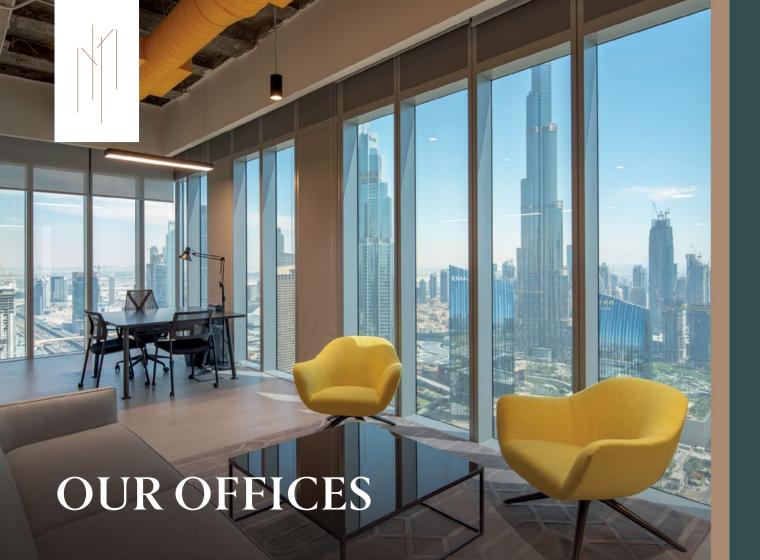

# Office view that never gets old

Designed to impress.

Central Park Towers, DIFC is the largest single-owned office tower in DIFC. Just looking out of the window, you'll know you are in the right spot: the views of Burj Khalifa, Downtown Dubai, and DIFC make for a prestigious decoration. Central Park Towers, DIFC caters to offices of any size, from 1020 sq.ft to full-floor, 28,321 sq.ft occupancy, fitted or fully furnished.