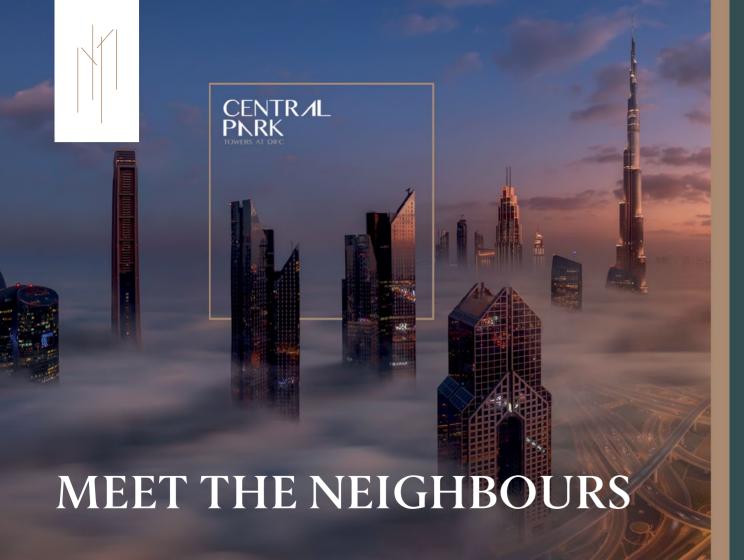

# Best connected building in DIFC

And the Central Park Towers are the first to greet you when you enter DIFC.

Situated conveniently on the eastern entrance, Central Park Towers, DIFC is the most accessible location in DIFC. Thanks to the four access points and two exits, it is easily approachable from any direction, with the traffic flow avoiding the usual congestion spots. What is more, Central Park Towers, DIFC are situated minutes from some of the most important locations in Dubai.