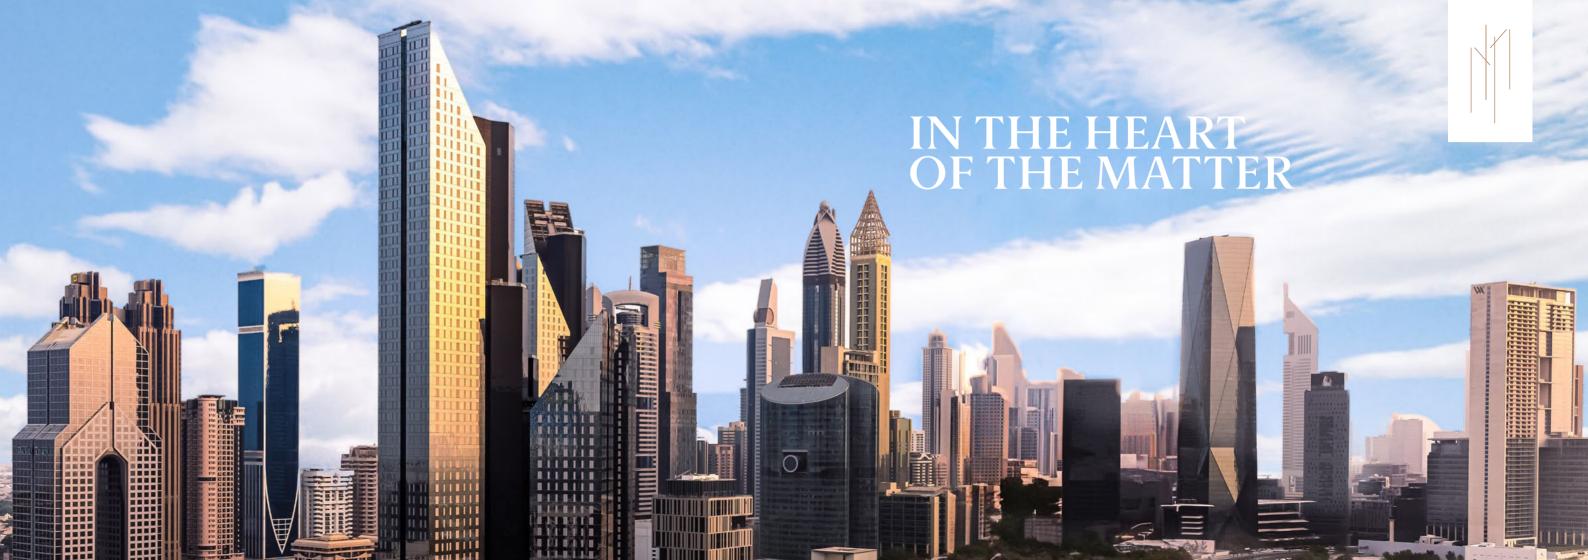

# Best connected building in DIFC

And the Central Park Towers are the first to greet you when you enter DIFC.

Situated conveniently on the eastern entrance, Central Park Towers, DIFC is the most accessible location in DIFC. Thanks to the four access points and two exits, it is easily approachable from any direction, with the traffic flow avoiding the usual congestion spots. What is more, Central Park Towers, DIFC are situated minutes from some of the most important locations in Dubai.